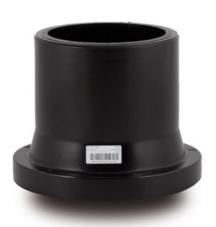

## ADATTATORE PER FLANGE CODOLO LUNGO

| PRODUCT DETAILS |        | GEOMETRIC CHARACTERISTICS |     |
|-----------------|--------|---------------------------|-----|
| ITEM CODE       | CP125C | A [mm]                    | 24  |
| dn              | 125    | B [mm]                    | 135 |
| SDR DESIGN      | 11     | C [mm]                    | 159 |
|                 |        | dn                        | 125 |
|                 |        | H [mm]                    | 98  |
|                 |        | Z [mm]                    | 149 |
|                 |        | Mass [kg]                 | 0.9 |

<sup>\*</sup>The pictures are for illustrative purposes only. the product may differ in color and / or some of its parts