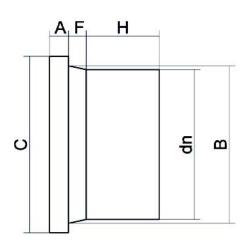

## ADATTATORE PER FLANGE CODOLO LUNGO

| PRODUCT DETAILS |        | GEOMETRIC CHARACTERISTICS |     |
|-----------------|--------|---------------------------|-----|
| ITEM CODE       | CP125C | A [mm]                    | 24  |
| dn              | 125    | B [mm]                    | 135 |
| SDR DESIGN      | 11     | C [mm]                    | 159 |
|                 |        | dn                        | 125 |
|                 |        | H [mm]                    | 98  |
|                 |        | Z [mm]                    | 149 |
|                 |        | Mass [kg]                 | 0.9 |