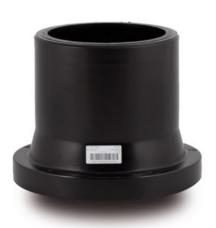

## ADATTATORE PER FLANGE CODOLO LUNGO

| PRODUCT DETAILS |        | GEC       | GEOMETRIC CHARACTERISTICS |  |
|-----------------|--------|-----------|---------------------------|--|
| ITEM CODE       | CP110C | A [mm]    | 18                        |  |
| dn              | 110    | B [mm]    | 125                       |  |
| SDR DESIGN      | 11     | C [mm]    | 159                       |  |
|                 |        | dn        | 110                       |  |
|                 |        | H [mm]    | 91                        |  |
|                 |        | Z [mm]    | 142                       |  |
|                 |        | Mass [kg] | 0.68                      |  |

<sup>\*</sup>The pictures are for illustrative purposes only. the product may differ in color and / or some of its parts