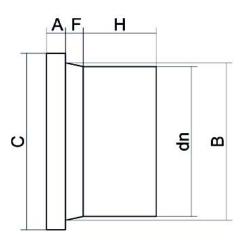

## ADATTATORE PER FLANGE CODOLO LUNGO

| PRODUCT DETAILS |        | GEC       | GEOMETRIC CHARACTERISTICS |  |
|-----------------|--------|-----------|---------------------------|--|
| ITEM CODE       | CP110C | A [mm]    | 18                        |  |
| dn              | 110    | B [mm]    | 125                       |  |
| SDR DESIGN      | 11     | C [mm]    | 159                       |  |
|                 |        | dn        | 110                       |  |
|                 |        | H [mm]    | 91                        |  |
|                 |        | Z [mm]    | 142                       |  |
|                 |        | Mass [kg] | 0.68                      |  |