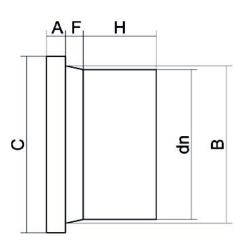

## ADATTATORE PER FLANGE CODOLO LUNGO

| PRODUCT DETAILS |        | GEC       | GEOMETRIC CHARACTERISTICS |  |
|-----------------|--------|-----------|---------------------------|--|
| ITEM CODE       | CP090C | A [mm]    | 17                        |  |
| dn              | 90     | B [mm]    | 105                       |  |
| SDR DESIGN      | 11     | C [mm]    | 138                       |  |
|                 |        | dn        | 90                        |  |
|                 |        | H [mm]    | 82                        |  |
|                 |        | Z [mm]    | 121                       |  |
|                 |        | Mass [kg] | 0.4                       |  |