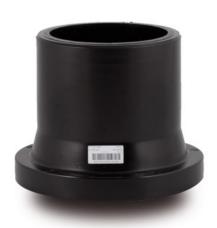

## ADATTATORE PER FLANGE CODOLO LUNGO

| PRODUCT DETAILS |        | GEC       | GEOMETRIC CHARACTERISTICS |  |
|-----------------|--------|-----------|---------------------------|--|
| ITEM CODE       | CP090C | A [mm]    | 17                        |  |
| dn              | 90     | B [mm]    | 105                       |  |
| SDR DESIGN      | 11     | C [mm]    | 138                       |  |
|                 |        | dn        | 90                        |  |
|                 |        | H [mm]    | 82                        |  |
|                 |        | Z [mm]    | 121                       |  |
|                 |        | Mass [kg] | 0.4                       |  |

<sup>\*</sup>The pictures are for illustrative purposes only. the product may differ in color and / or some of its parts