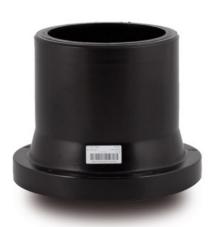

## ADATTATORE PER FLANGE CODOLO LUNGO

| PRODUCT DETAILS |        | GEO       | GEOMETRIC CHARACTERISTICS |  |
|-----------------|--------|-----------|---------------------------|--|
| ITEM CODE       | CP040C | A [mm]    | 11                        |  |
| dn              | 40     | B [mm]    | 50                        |  |
| SDR DESIGN      | 11     | C [mm]    | 79                        |  |
|                 |        | dn        | 40                        |  |
|                 |        | H [mm]    | 55                        |  |
|                 |        | Z [mm]    | 81                        |  |
|                 |        | Mass [kg] | 0.08                      |  |

<sup>\*</sup>The pictures are for illustrative purposes only. the product may differ in color and / or some of its parts