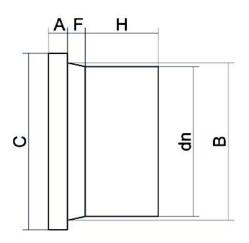

## ADATTATORE PER FLANGE CODOLO LUNGO

| PRODUCT DETAILS |        | GEO       | GEOMETRIC CHARACTERISTICS |  |
|-----------------|--------|-----------|---------------------------|--|
| ITEM CODE       | CP040C | A [mm]    | 11                        |  |
| dn              | 40     | B [mm]    | 50                        |  |
| SDR DESIGN      | 11     | C [mm]    | 79                        |  |
|                 |        | dn        | 40                        |  |
|                 |        | H [mm]    | 55                        |  |
|                 |        | Z [mm]    | 81                        |  |
|                 |        | Mass [kg] | 0.08                      |  |