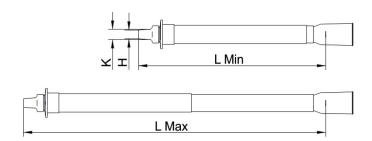

TECHNICAL DATASHEET

Fittings

ASTA PROLUNGA TELESCOPICA

| PRODUCT DETAILS |                 | GEOMETRIC CHARACTERISTICS |      |
|-----------------|-----------------|---------------------------|------|
| ITEM CODE       | AMTCPV080.120.B | dnderivazione             | 63   |
| SDR DESIGN      | -               | H [mm]                    | 30   |
|                 |                 | K [mm]                    | 36   |
|                 |                 | L max [mm]                | 1200 |
|                 |                 | L min [mm]                | 800  |