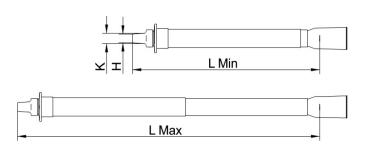

## ASTA PROLUNGA TELESCOPICA

| PRODUCT DETAILS |                 | GEOMETRIC CHARACTERISTICS |      |
|-----------------|-----------------|---------------------------|------|
| ITEM CODE       | AMTCPV080.120.A | d₁derivazione             | 32   |
| SDR DESIGN      | -               | H [mm]                    | 30   |
|                 |                 | K [mm]                    | 36   |
|                 |                 | L max [mm]                | 1200 |
|                 |                 | L min [mm]                | 800  |