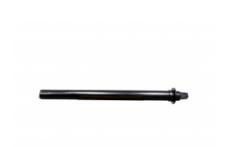

## ASTA PROLUNGA TELESCOPICA

| PRODUCT DETAILS |                 | GEOMETRIC CHARACTERISTICS |      |
|-----------------|-----------------|---------------------------|------|
| ITEM CODE       | AMTCPV080.120.A | d₁derivazione             | 32   |
| SDR DESIGN      | -               | H [mm]                    | 30   |
|                 |                 | K [mm]                    | 36   |
|                 |                 | L max [mm]                | 1200 |
|                 |                 | L min [mm]                | 800  |

<sup>\*</sup>The pictures are for illustrative purposes only. the product may differ in color and / or some of its parts