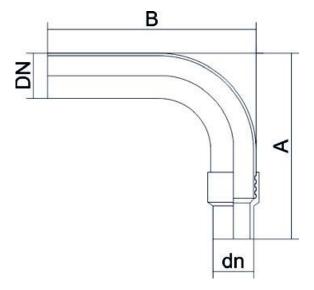

Transition fittings

Curved Transition Fitting PE/Steel Coated (welding)

| PRODUCT DETAILS |             | GE     | GEOMETRIC CHARACTERISTICS |  |
|-----------------|-------------|--------|---------------------------|--|
| ITEM CODE       | RTSZCRP063C | A [mm] | 650                       |  |
| dn              | 63          | B [mm] | 795                       |  |
| SDR DESIGN      | 11          | dn     | 63                        |  |
|                 |             | DN     | 50                        |  |
|                 |             | H [mm] | 90                        |  |
|                 |             | Mass   | 6.56                      |  |