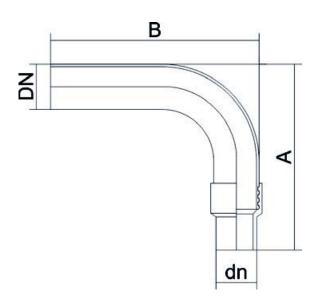

Transition fittings

Curved Transition Fitting PE/Steel Coated (welding)

| PRODUCT DETAILS |             | GE     | GEOMETRIC CHARACTERISTICS |  |
|-----------------|-------------|--------|---------------------------|--|
| ITEM CODE       | RTSZCRP050C | A [mm] | 575                       |  |
| dn              | 50          | B [mm] | 775                       |  |
| SDR DESIGN      | 11          | dn     | 50                        |  |
|                 |             | DN     | 40                        |  |
|                 |             | H [mm] | 90                        |  |
|                 |             | Mass   | 4.46                      |  |