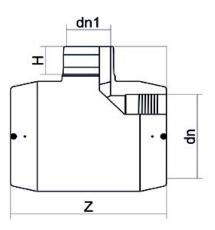

**Fittings Inch** 

Electrofusion Tee 90° IPS

| PRODUCT DETAILS |             | GEOMETRIC CHARACTERISTICS |        |
|-----------------|-------------|---------------------------|--------|
| ITEM CODE       | TEP114C.IPS | dn                        | 1 1/4" |
| dn              | 1 1/4"      |                           |        |
| SDR DESIGN      | 11          |                           |        |