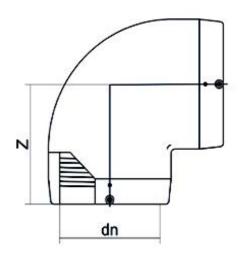

| TECH | NICAL   | DATA    | SHEET    |
|------|---------|---------|----------|
|      | Electro | ofusior | fittings |

Electrofusion Elbow 90°

| PRODUCT DETAILS |          | GEO    | GEOMETRIC CHARACTERISTICS |  |
|-----------------|----------|--------|---------------------------|--|
| ITEM CODE       | GE9P315C | dn     | 315                       |  |
| dn              | 315      | Z [mm] | 383                       |  |
| SDR DESIGN      | 11       | Mass   | 23.46                     |  |