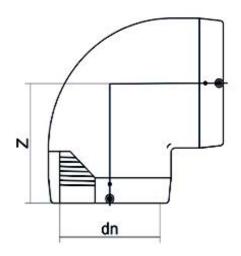

| TE | CHNICAL DATASHEET      |
|----|------------------------|
|    | Electrofusion fittings |

Electrofusion Elbow 90°

| PRODUCT DETAILS |          | GEO    | GEOMETRIC CHARACTERISTICS |  |
|-----------------|----------|--------|---------------------------|--|
| ITEM CODE       | GE9P250C | dn     | 250                       |  |
| dn              | 250      | Z [mm] | 316                       |  |
| SDR DESIGN      | 11       | Mass   | 12.59                     |  |