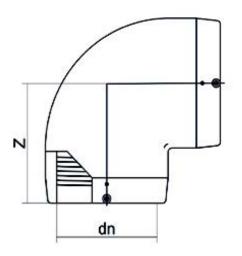

| TECHNICAL | DATASHEET |
|-----------|-----------|
|           |           |

Electrofusion fittings

Electrofusion Elbow 90°

|            | PRODUCT DETAILS | GEO    | GEOMETRIC CHARACTERISTICS |  |
|------------|-----------------|--------|---------------------------|--|
| ITEM CODE  | GE9P225C        | dn     | 225                       |  |
| dn         | 225             | Z [mm] | 259                       |  |
| SDR DESIGN | 11              | Mass   | 10.28                     |  |