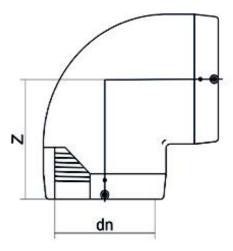

TECHNICAL DATASHEET

Electrofusion fittings

Electrofusion Elbow 90°

| PRODUCT DETAILS |          | GE     | GEOMETRIC CHARACTERISTICS |  |
|-----------------|----------|--------|---------------------------|--|
| ITEM CODE       | GE9P200C | dn     | 200                       |  |
| dn              | 200      | Z [mm] | 241                       |  |
| SDR DESIGN      | 11       | Mass   | 7.8                       |  |