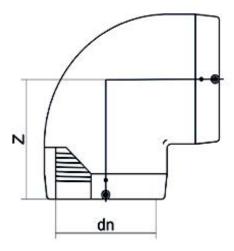

TECHNICAL DATASHEET

Electrofusion fittings

Electrofusion Elbow 90°

| PRODUCT DETAILS |          | G      | GEOMETRIC CHARACTERISTICS |  |
|-----------------|----------|--------|---------------------------|--|
| ITEM CODE       | GE9P180C | dn     | 180                       |  |
| dn              | 180      | Z [mm] | 219                       |  |
| SDR DESIGN      | 11       |        |                           |  |