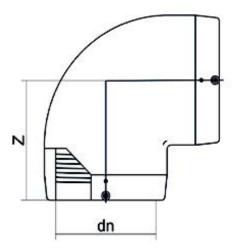

TECHNICAL DATASHEET

**Electrofusion fittings** 

Electrofusion Elbow 90°

| PRODUCT DETAILS |          | GEOMETRIC CHARACTERISTICS |      |
|-----------------|----------|---------------------------|------|
| ITEM CODE       | GE9P160C | dn                        | 160  |
| dn              | 160      | Z [mm]                    | 181  |
| SDR DESIGN      | 11       | Mass                      | 3.67 |