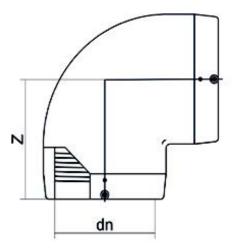

TECHNICAL DATASHEET

Electrofusion fittings

Electrofusion Elbow 90°

| PRODUCT DETAILS |          | GEOMETRIC CHARACTERISTICS |      |
|-----------------|----------|---------------------------|------|
| ITEM CODE       | GE9P140C | dn                        | 140  |
| dn              | 140      | Z [mm]                    | 167  |
| SDR DESIGN      | 11       | Mass                      | 2.54 |