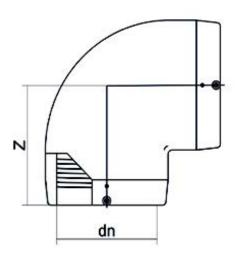

| TECHNICAL | DATASHEET |
|-----------|-----------|
|           |           |

Electrofusion fittings

Electrofusion Elbow 90°

| PRODUCT DETAILS |          | GE     | GEOMETRIC CHARACTERISTICS |  |
|-----------------|----------|--------|---------------------------|--|
| ITEM CODE       | GE9P125C | dn     | 125                       |  |
| dn              | 125      | Z [mm] | 155                       |  |
| SDR DESIGN      | 11       | Mass   | 1.81                      |  |