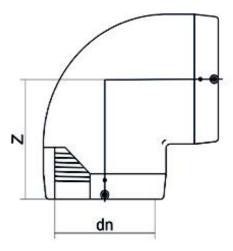

TECHNICAL DATASHEET

Electrofusion fittings

Electrofusion Elbow 90°

| PRODUCT DETAILS |          | GE     | GEOMETRIC CHARACTERISTICS |  |
|-----------------|----------|--------|---------------------------|--|
| ITEM CODE       | GE9P110C | dn     | 110                       |  |
| dn              | 110      | Z [mm] | 141                       |  |
| SDR DESIGN      | 11       | Mass   | 1.36                      |  |