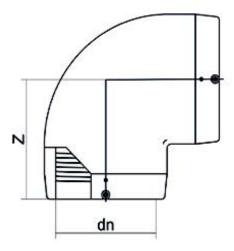

TECHNICAL DATASHEET

Electrofusion fittings

Electrofusion Elbow 90°

| PRODUCT DETAILS |          | GE     | GEOMETRIC CHARACTERISTICS |  |
|-----------------|----------|--------|---------------------------|--|
| ITEM CODE       | GE9P090C | dn     | 90                        |  |
| dn              | 90       | Z [mm] | 116                       |  |
| SDR DESIGN      | 11       | Mass   | 0.75                      |  |