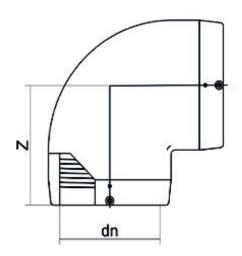

| GEOMETRIC CHARACTERISTICS |    |  |
|---------------------------|----|--|
| dn                        | 75 |  |
| Z [mm]                    | 97 |  |

PLASTITALIA SPA reserves the right to revise this specification, while maintaining compliance with the requirements of the product without prior notice. Tolerance on diameters and thickness according to the standards unless otherwise specified. Tolerance: ± 5%