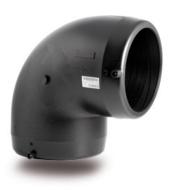

| TECHNICAL | DATASHEET |
|-----------|-----------|
|           |           |

Electrofusion fittings

Electrofusion Elbow 90°

| PRODUCT DETAILS |          | GE     | GEOMETRIC CHARACTERISTICS |  |
|-----------------|----------|--------|---------------------------|--|
| ITEM CODE       | GE9P075C | dn     | 75                        |  |
| dn              | 75       | Z [mm] | 103                       |  |
| SDR DESIGN      | 11       | Mass   | 0.49                      |  |

<sup>\*</sup>The pictures are for illustrative purposes only. the product may differ in color and / or some of its parts