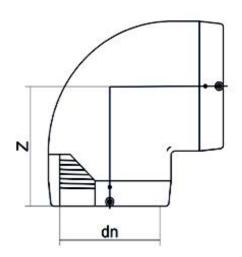

| TECHNICAL | DATASHEET |
|-----------|-----------|
|           |           |

Electrofusion fittings

Electrofusion Elbow 90°

| PRODUCT DETAILS |          | GE     | GEOMETRIC CHARACTERISTICS |  |
|-----------------|----------|--------|---------------------------|--|
| ITEM CODE       | GE9P075C | dn     | 75                        |  |
| dn              | 75       | Z [mm] | 103                       |  |
| SDR DESIGN      | 11       | Mass   | 0.49                      |  |