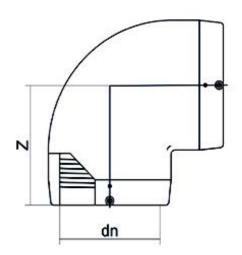

| TECHI | VICAL [  | DATAS  | HEET     |
|-------|----------|--------|----------|
|       | Electrof | fusion | fittings |

Electrofusion Elbow 90°

| PRODUCT DETAILS |          | GEO    | GEOMETRIC CHARACTERISTICS |  |
|-----------------|----------|--------|---------------------------|--|
| ITEM CODE       | GE9P063C | dn     | 63                        |  |
| dn              | 63       | Z [mm] | 94                        |  |
| SDR DESIGN      | 11       | Mass   | 0.31                      |  |