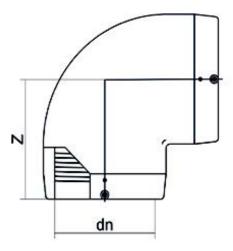

TECHNICAL DATASHEET

Electrofusion fittings

Electrofusion Elbow 90°

| PRODUCT DETAILS |          | GE     | GEOMETRIC CHARACTERISTICS |  |
|-----------------|----------|--------|---------------------------|--|
| ITEM CODE       | GE9P050C | dn     | 50                        |  |
| dn              | 50       | Z [mm] | 78                        |  |
| SDR DESIGN      | 11       | Mass   | 0.2                       |  |