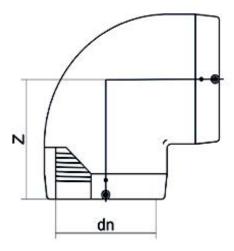

TECHNICAL DATASHEET

Electrofusion fittings

Electrofusion Elbow 90°

| PRODUCT DETAILS |          | GE     | GEOMETRIC CHARACTERISTICS |  |
|-----------------|----------|--------|---------------------------|--|
| ITEM CODE       | GE9P040C | dn     | 40                        |  |
| dn              | 40       | Z [mm] | 68                        |  |
| SDR DESIGN      | 11       | Mass   | 0.16                      |  |