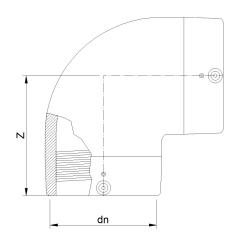

| GEOMETRIC CHARACTERISTICS |        |  |
|---------------------------|--------|--|
| dn                        | 8"     |  |
| Z [mm]                    | 10,00" |  |

PLASTITALIA SPA reserves the right to revise this specification, while maintaining compliance with the requirements of the product without prior notice. Tolerance on diameters and thickness according to the standards unless otherwise specified. Tolerance: ± 5%