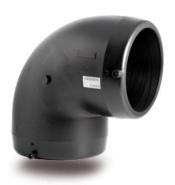

## TECHNICAL DATASHEET

Fittings Inch

Electrofusion Elbow 90° IPS

|            | PRODUCT DETAILS |
|------------|-----------------|
| ITEM CODE  | GE9P8C.IPS      |
| dn         | 8"              |
| SDR DESIGN | 11              |

<sup>\*</sup>The pictures are for illustrative purposes only. the product may differ in color and / or some of its parts