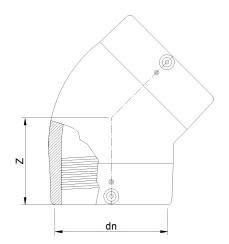

| GEOMETRIC CHARACTERISTICS |       |  |
|---------------------------|-------|--|
| dn                        | 3"    |  |
| Z [mm]                    | 3,74" |  |

PLASTITALIA SPA reserves the right to revise this specification, while maintaining compliance with the requirements of the product without prior notice. Tolerance on diameters and thickness according to the standards unless otherwise specified. Tolerance:  $\pm$  5%