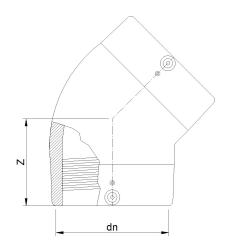

| GEOMETRIC CHARACTERISTICS |       |  |
|---------------------------|-------|--|
| dn                        | 2"    |  |
| Z [mm]                    | 2,76" |  |

PLASTITALIA SPA reserves the right to revise this specification, while maintaining compliance with the requirements of the product without prior notice. Tolerance on diameters and thickness according to the standards unless otherwise specified. Tolerance: ± 5%