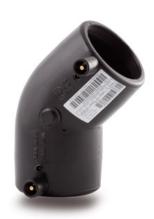

## TECHNICAL DATASHEET

Fittings Inch

Electrofusion Elbow 45° IPS

|            | PRODUCT DETAILS |
|------------|-----------------|
| ITEM CODE  | GE4P2C.IPS      |
| dn         | 2"              |
| SDR DESIGN | 11              |

<sup>\*</sup>The pictures are for illustrative purposes only. the product may differ in color and / or some of its parts