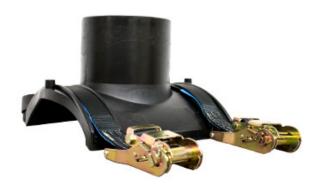

## HIGH VOLUME BRANCH SADDLE

| PRODUCT DETAILS |             | GE               | GEOMETRIC CHARACTERISTICS |  |
|-----------------|-------------|------------------|---------------------------|--|
| ITEM CODE       | CPSP125110C | dn               | 125                       |  |
| dn              | 125 - 110   | d <sub>n</sub> 1 | 110                       |  |
| SDR DESIGN      | 11          | H [mm]           | 90                        |  |
|                 |             | Mass             | 1.38                      |  |

<sup>\*</sup>The pictures are for illustrative purposes only. the product may differ in color and / or some of its parts