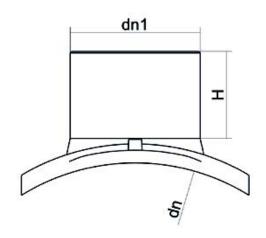

## HIGH VOLUME BRANCH SADDLE

| PRODUCT DETAILS |             | GE               | GEOMETRIC CHARACTERISTICS |  |
|-----------------|-------------|------------------|---------------------------|--|
| ITEM CODE       | CPSP125110C | dn               | 125                       |  |
| dn              | 125 - 110   | d <sub>n</sub> 1 | 110                       |  |
| SDR DESIGN      | 11          | H [mm]           | 90                        |  |
|                 |             | Mass             | 1.38                      |  |