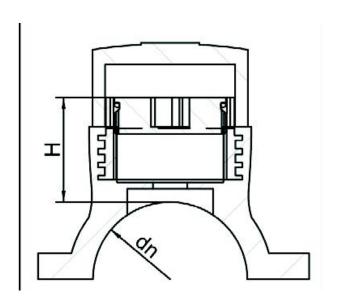

| GEOMETRIC CHARACTERISTICS |     |  |
|---------------------------|-----|--|
| dn                        | 315 |  |
| H [mm]                    | 70  |  |

PLASTITALIA SPA reserves the right to revise this specification, while maintaining compliance with the requirements of the product without prior notice. Tolerance on diameters and thickness according to the standards unless otherwise specified. Tolerance: ± 5%