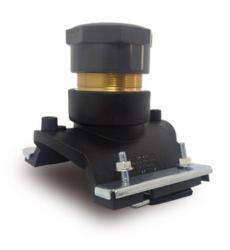

TECHNICAL DATASHEET

**Electrofusion fittings** 

Ballon Saddle

| PRODUCT DETAILS |             | GEC    | GEOMETRIC CHARACTERISTICS |  |
|-----------------|-------------|--------|---------------------------|--|
| ITEM CODE       | CPSPRIP280C | dn     | 280                       |  |
| dn              | 280         | H [mm] | 70                        |  |
| SDR DESIGN      | 11          |        |                           |  |

\*The pictures are for illustrative purposes only. the product may differ in color and / or some of its parts

PLASTITALIA SPA reserves the right to revise this specification, while maintaining compliance with the requirements of the product without prior notice. Tolerance on diameters and thickness according to the standards unless otherwise specified. Tolerance: ± 5%