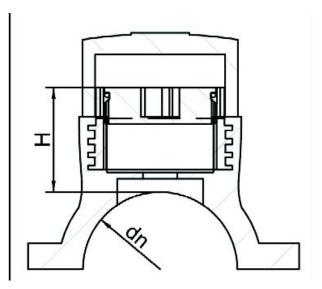

TECHNICAL DATASHEET

**Electrofusion fittings** 

Ballon Saddle

| PRODUCT DETAILS |             | GEC    | GEOMETRIC CHARACTERISTICS |  |
|-----------------|-------------|--------|---------------------------|--|
| ITEM CODE       | CPSPRIP280C | dn     | 280                       |  |
| dn              | 280         | H [mm] | 70                        |  |
| SDR DESIGN      | 11          |        |                           |  |