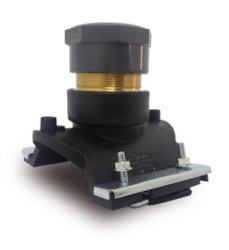

TECHNICAL DATASHEET

**Electrofusion fittings** 

Ballon Saddle

| PRODUCT DETAILS |             | GEC    | GEOMETRIC CHARACTERISTICS |  |
|-----------------|-------------|--------|---------------------------|--|
| ITEM CODE       | CPSPRIP140C | dn     | 140                       |  |
| dn              | 140         | H [mm] | 85                        |  |
| SDR DESIGN      | 11          | Mass   | 1.92                      |  |

\*The pictures are for illustrative purposes only. the product may differ in color and / or some of its parts

PLASTITALIA SPA reserves the right to revise this specification, while maintaining compliance with the requirements of the product without prior notice. Tolerance on diameters and thickness according to the standards unless otherwise specified. Tolerance: ± 5%