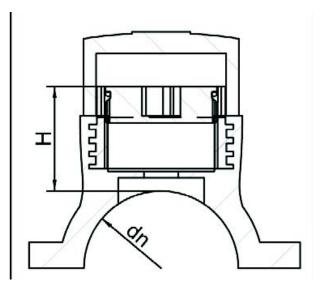

TECHNICAL DATASHEET

**Electrofusion fittings** 

Ballon Saddle

| PRODUCT DETAILS |             | GEC    | GEOMETRIC CHARACTERISTICS |  |
|-----------------|-------------|--------|---------------------------|--|
| ITEM CODE       | CPSPRIP140C | dn     | 140                       |  |
| dn              | 140         | H [mm] | 85                        |  |
| SDR DESIGN      | 11          | Mass   | 1.92                      |  |