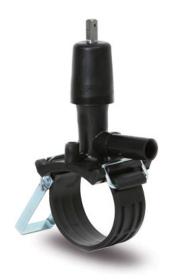

## TECHNICAL DATASHEET

Electrofusion fittings

**Tapping Valve** 

| PRODUCT DETAILS |              | GEOMETRIC CHARACTERISTICS |     |
|-----------------|--------------|---------------------------|-----|
| ITEM CODE       | CPCPV063032C | dn                        | 63  |
| dn              | 63 - 32      | d₁1                       | 32  |
| SDR DESIGN      | 11           | H [mm]                    | 198 |
|                 |              | H1 [mm]                   | 27  |
|                 |              | L [mm]                    | 98  |
|                 |              | Mass                      | 1   |

<sup>\*</sup>The pictures are for illustrative purposes only. the product may differ in color and / or some of its parts