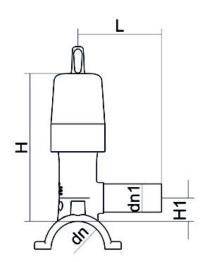

## TECHNICAL DATASHEET

Electrofusion fittings

**Tapping Valve** 

| PRODUCT DETAILS |              | GEOMETRIC CHARACTERISTICS |     |
|-----------------|--------------|---------------------------|-----|
| ITEM CODE       | CPCPV063032C | dn                        | 63  |
| dn              | 63 - 32      | d₁1                       | 32  |
| SDR DESIGN      | 11           | H [mm]                    | 198 |
|                 |              | H1 [mm]                   | 27  |
|                 |              | L [mm]                    | 98  |
|                 |              | Mass                      | 1   |