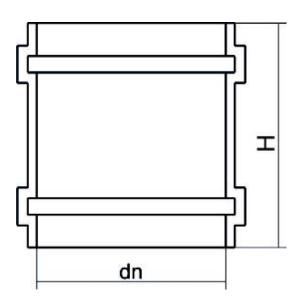

TECHNICAL DATASHEET

**Double Socket Joint** 

| PRODUCT DETAILS |       | GEOMETRIC CHARACTERISTICS |      |
|-----------------|-------|---------------------------|------|
| ITEM CODE       | B125A | dn                        | 125  |
| dn              | 125   | Z [mm]                    | 150  |
| SDR DESIGN      | 26    | Mass                      | 0.49 |