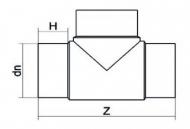

| TECHNICAL DATASHEET |  |
|---------------------|--|
| Spigot Fittings     |  |
| Tee 90° Long Spigot |  |

| PRODUCT DETAILS |        | GEOMETRIC CHARACTERISTICS |     |
|-----------------|--------|---------------------------|-----|
| ITEM CODE       | TP180A | dn                        | 180 |
| dn              | 180    | H [mm]                    | 108 |
| SDR DESIGN      | 26     | L [mm]                    | 46  |
|                 |        | S [mm]                    | 6.9 |
|                 |        | Z [mm]                    | 451 |