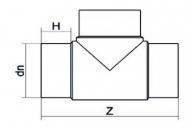

| TECHNICAL DATASHEET |  |
|---------------------|--|
| Spigot Fittings     |  |
| Tee 90° Long Spigot |  |

| PRODUCT DETAILS |        | GEOMETRIC CHARACTERISTICS |      |
|-----------------|--------|---------------------------|------|
| ITEM CODE       | TP090B | dn                        | 90   |
| dn              | 90     | H [mm]                    | 83   |
| SDR DESIGN      | 17     | Z [mm]                    | 306  |
|                 |        | Mass                      | 0.83 |