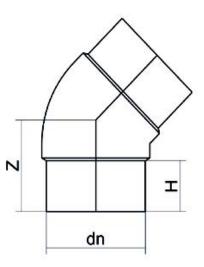

TECHNICAL DATASHEET

Spigot Fittings

ELBOW 45° LONG SPIGOT

| PRODUCT DETAILS |         | GE     | GEOMETRIC CHARACTERISTICS |  |
|-----------------|---------|--------|---------------------------|--|
| ITEM CODE       | G4P400H | dn     | 400                       |  |
| dn              | 400     | H [mm] | 188                       |  |
| SDR DESIGN      | 7.4     | Z [mm] | 300                       |  |
|                 |         | Mass   | 37                        |  |